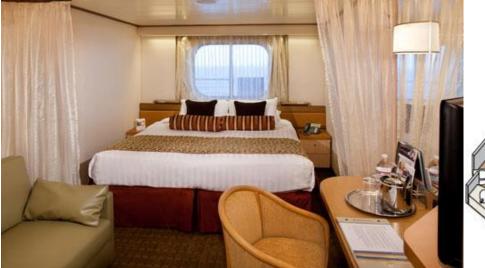

## **Ocean-view Stateroom**

## Category: F, D, C

Approx. 174-180 sq. ft.

2 lower beds convertible to 1 queen-size bed, bathtub & shower

Stateroom amenities include:

- Luxurious beds featuring Sealy® Premium Euro-Top mattresses and finely woven cotton linens
- Deluxe waffle weave and terry cloth bathrobes for use during your voyage
- 100% Egyptian cotton towels
- Premium massage showerheads
- 5X magnifying make-up mirrors and salon-quality hair dryers
- Fragrant soaps, lotions, shampoo and other bath amenities from Elemis Aromapure
- Complimentary fresh fruit on request
- Elegant ice bucket and serving tray for in-stateroom beverages
- Flat-panel TV and DVD player
- Ice service, shoeshine service and nightly turndown service